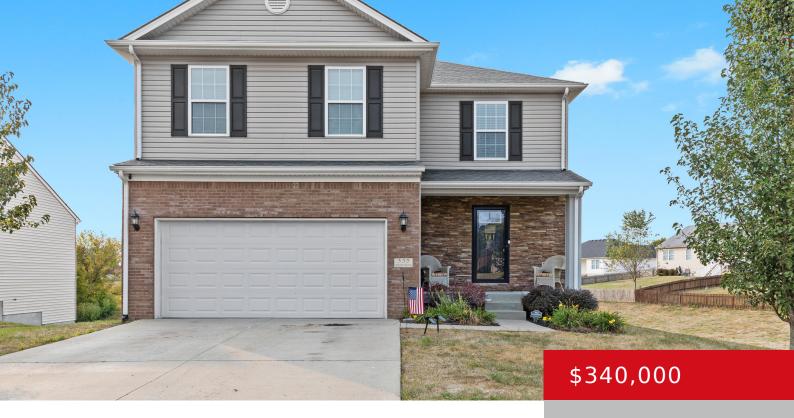

# 335 TIPPERARY CROSSING, SHELBYVILLE, KY 40065

https://zhomesre.com

Welcome to this charming two-story traditional style home, nestled on an expansive lot in Shelbyville. The open floor plan seamlessly integrates the spacious living area with a modern kitchen, featuring a central island and sleek stainless steel appliances. From the kitchen, step out onto the back deck to enjoy serene views of the lush yard. [...]

- 3 heds
- 4 haths
- Single Family Residence
- Active
- 2464 sq ft

#### **Basics**

**Type:** Single Family Residence **Status:** Active

**Bedrooms: 3** beds **Bathrooms: 4** baths

Area: 2464 sq ft

Year built: 2014

Lot size: 35719.2 sq ft

Lot Features: Sidewalk

County Or Parish: Shelby Subdivision Name: MEADOW GLEN