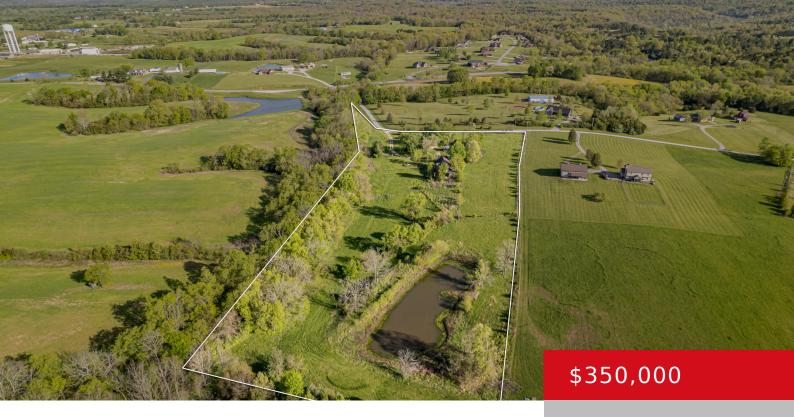

# 3351 OVERLOOK RD, TAYLORSVILLE, KY 40071

https://zhomesre.com

Welcome to your secluded haven, sprawled across 10 acres of natural splendor! Meander through the property, bask in the tranquility of the pond, or simply unwind amidst the lush greenery. Nestled within the property, you'll find a charming 3-bedroom, 1-bathroom home with rustic charm, wood burning fireplace and bathed in natural light. Beyond the comforts [...]

**Lot size: 435600** sq ft

County Or Parish: Spencer

**Bathrooms Full:** 1