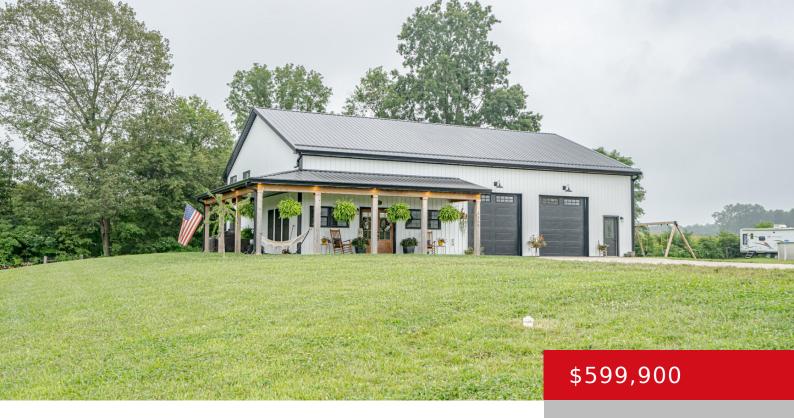

# 3355 HAYSVILLE RD, BRANDENBURG, KY 40108

https://zhomesre.com

WOW! Custom Barndominium on 11 acres with an additional 5 acres available for purchase!! This home is practically new, being built in 2023 and has everything you're looking for. Featuring 3 bedrooms, 2.5 bath and an additional room that would be an excellent office/nursery and so many other cool features! In the main living space [...]

#### **Basics**

**Type:** Single Family Residence **Status:** Active

**Bedrooms: 3** beds **Bathrooms: 3** baths

Area: 3310 sq ft

Year built: 2023

Lot size: 489178.8 sq ft

County Or Parish: Meade

**Subdivision Name:** NONE **Bathrooms Full:** 2

## **Building Details**

**Foundation Details:** Poured Concrete **Stories:** 1

Electric: Residential Roof: Metal

Construction Materials: Other/NA, Wood Frame Garage Spaces: 8

Basement: None