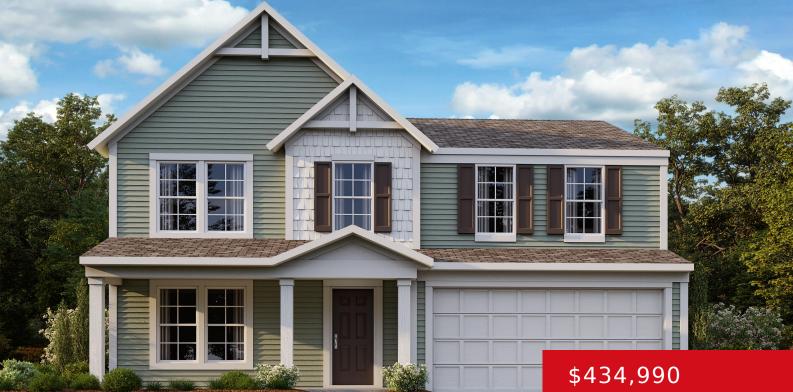

#### 336 RIDGE BROOK DR, MT WASHINGTON, KY 40047

https://zhomesre.com

Trendy new Yosemite Western Craftsman plan by Fischer Homes in beautiful Meadows at Rivercrest featuring a welcoming covered front porch. Once inside you'll find a formal living room that could easily function as a formal dining room. Open concept with an island kitchen with stainless steel appliances, upgraded cabinetry with 42 inch uppers and soft [...]

#### Basics

Type: Single Family Residence Bedrooms: 3 beds Area: 2256 sq ft Year built: 2024 Subdivision Name: RIVER CREST Status: Active Bathrooms: 3 baths Lot size: 11625 sq ft County Or Parish: Bullitt Bathrooms Full: 2

## **Building Details**

Foundation Details: Poured Concrete Electric: Residential Roof: Shingle Garage Spaces: 2 Stories: 2 Fencing: None Construction Materials: Vinyl Siding Basement: Walkout Unfinished

# **Amenities & Features**

Cooling: Central AirExterior Features: Patio, PorchUtilities: Electricity Connected, Public Sewer, Public<br/>WaterParking Features: Attached, Entry Front,<br/>DrivewayHeating: Electric, Heat PumpParking Features: Attached, Entry Front,<br/>Driveway