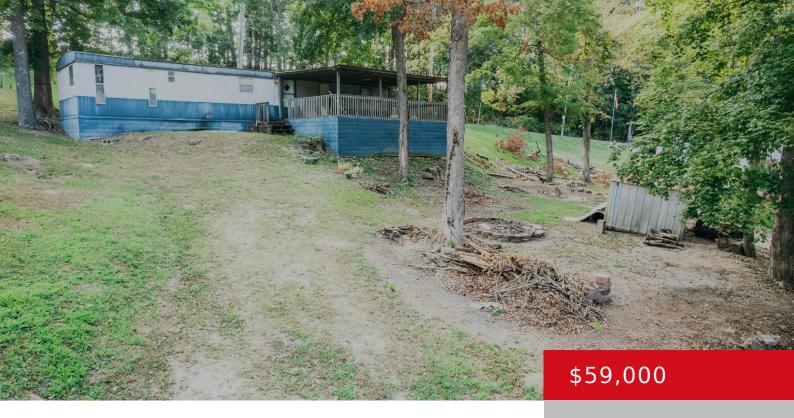

# 338 BROWNS HIDEAWAY LN, HARDINSBURG, KY 40143

https://zhomesre.com

This cozy 2-bedroom, 1-bath, 624 sq. ft. mobile home offers a peaceful wooded view of Rough River Lake. With a covered porch and easy access to a boat ramp in the neighborhood just 1/2 mile away, it's perfect for those seeking an affordable lake getaway. While it could use some TLC, the home is being [...]

- 2 beds
- 1 hath
- Single Family Residence
- Active
- 624 sq ft

#### **Basics**

**Type:** Single Family Residence

Bedrooms: 2 beds Area: 624 sq ft

Lot Features: Irregular

**Subdivision Name: BROWN's HIDEAWAY** 

**Status:** Active

Bathrooms: 1 bath

**Lot size: 9583.2** sq ft

## **Building Details**

Stories: 1 Electric: Residential

Fencing: None Roof: Metal

Construction Materials: Vinyl Siding Basement: None

### **Amenities & Features**

Cooling: Central Air Exterior Features: Deck

Cistern Water

**Heating:** Electric

Driveway