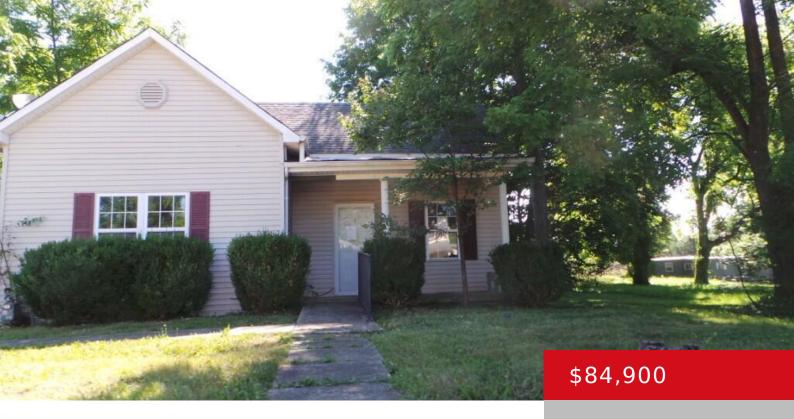

# 338 HIGH ST, VINE GROVE, KY 40175

https://zhomesre.com

- 3 beds
- ullet 1 bath
- Single Family Residence
- Pending
- 1440 sq ft

### **Basics**

**Type:** Single Family Residence **Status:** Pending

Bedrooms: 3 beds

Area: 1440 sq ft

Lot size: 17424 sq ft

Year built: 1890 County Or Parish: Hardin

**Subdivision Name:** UNKNOWN **Bathrooms Full:** 1

# **Building Details**

**Stories:** 1 **Electric:** Residential

Roof: Shingle Construction Materials: Vinyl Siding

**Basement:** None