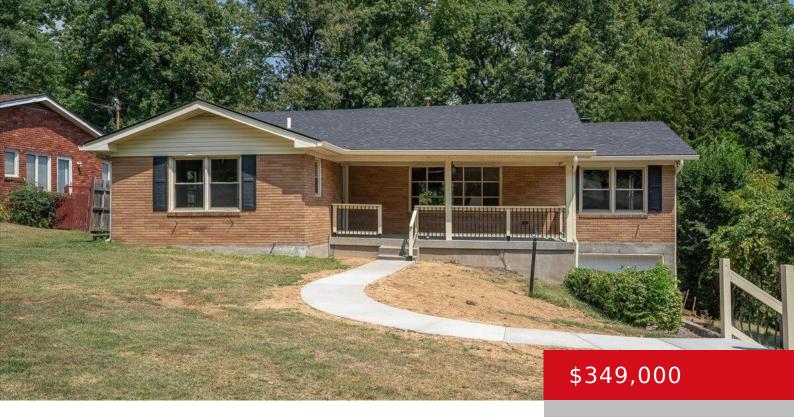

# 339 KENWOOD HILL RD, LOUISVILLE, KY 40214

https://zhomesre.com

Come see this wonderfully renovated 5 bed 3 bath Ranch home. The kitchen feels expansive with lots of counterspace and ceiling height cabinets, and includes a full compliment of appliances. The wonderfully matched Hickory floor really makes this property pop with charm and style. The hickory floors continue through the dining room and living room [...]

#### **Basics**

**Type:** Single Family Residence **Status:** Active

Bedrooms: 5 beds Bathrooms: 3 baths

**Area: 2290** sq ft **Lot size: 14026** sq ft

Year built: 1963 County Or Parish: Jefferson

**Subdivision Name:** NONE **Bathrooms Full:** 3

## **Building Details**

**Foundation Details:** Poured Concrete **Stories:** 1

Electric: Residential Fencing: Partial

**Roof:** Shingle **Construction Materials:** Brick

**Garage Spaces:** 1 **Basement:** Walkout Part Fin

### **Amenities & Features**

**Cooling:** Central Air **Fireplaces Total:** 1

Exterior Features: Patio, Deck Utilities: Electricity Connected, Fuel:Natural, Public Sewer,

**Public Water** 

**Parking Features:** Attached **Heating:** Forced Air, Natural Gas