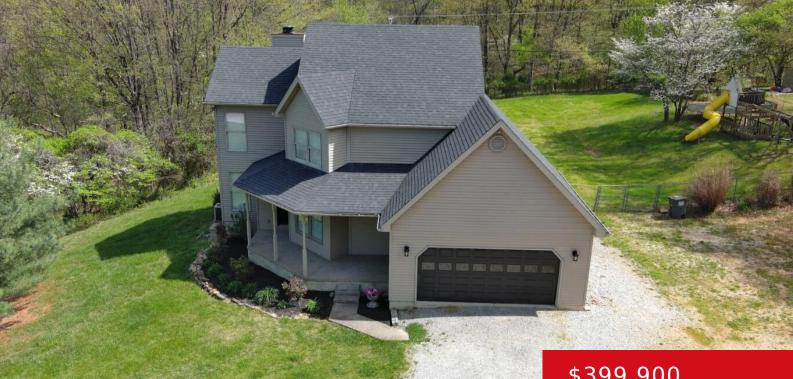

#### 340 CHRISTIAN CHURCH RD, BRANDENBURG, **KY 40108**

https://zhomesre.com

ACTIVE UNDER CONTRACT WITH 48 HOUR FIRST RIGHT OF REFUSAL. This beautiful, newly remodeled home nestled perfectly on 3.57 acres features 3 bedrooms/2.5 baths, new LVP flooring throughout. All new cabinets, countertops, lighting, large main floor laundry room, large deck. Large clean basement, read to finish if desired. This is a move in ready gorgeous [...]

- \$399,900

#### Basics

Type: Single Family Residence Bedrooms: 3 beds Area: 2016 sq ft Year built: 1995 Subdivision Name: WILSON PLACE Status: Active Bathrooms: 3 baths Lot size: 155509.2 sq ft County Or Parish: Meade Bathrooms Full: 2

## **Building Details**

Foundation Details: Poured Concrete Electric: Residential Roof: Shingle Garage Spaces: 2 Stories: 2 Fencing: Chain Link Construction Materials: Vinyl Siding Basement: Unfinished

# **Amenities & Features**

Cooling: Central Air Utilities: Septic System, Public Water Heating: Heat Pump Exterior Features: Out Buildings, Deck Parking Features: Attached