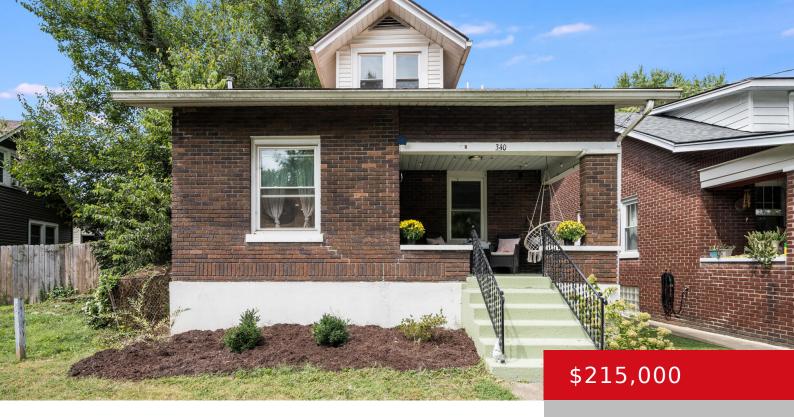

## 340 GLENDORA AVE, LOUISVILLE, KY 40212

https://zhomesre.com

Welcome to your dream home! This beautifully updated fourbedroom residence offers an additional fifth bonus room, perfect for an office or guest bedroom—though it doesn't feature a closet, it provides versatile options to suit your lifestyle. With three full bathrooms, morning routines will be a breeze. Nestled in a serene neighborhood just one block from [...]

- 4 heds
- 3 haths
- Single Family Residence
- Pending
- 1776 sq ft

### **Basics**

**Type:** Single Family Residence **Status:** Pending

Bedrooms: 4 beds Bathrooms: 3 baths

**Area: 1776** sq ft **Lot size: 4791.6** sq ft

Year built: 1925 County Or Parish: Jefferson

**Subdivision Name:** BRYANTS **Bathrooms Full:** 3