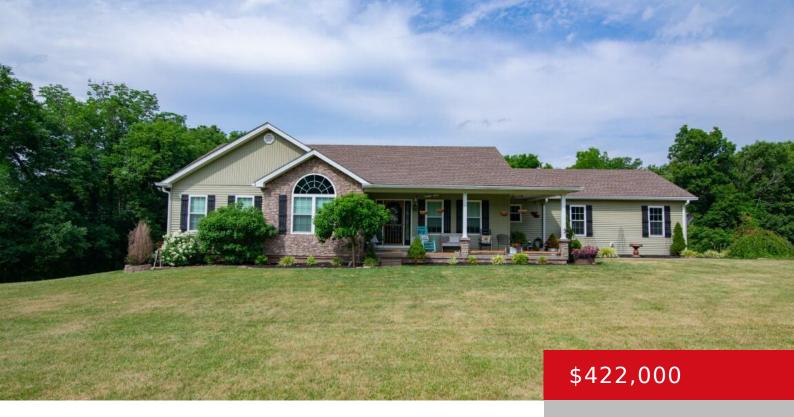

#### 340 SHOP LN, SPRINGFIELD, KY 40069

https://zhomesre.com

Back on the market due to buyer's financing. Welcome to this beautiful family home, perfectly nestled on a tranquil dead-end road that leads to the serene Little Beach River and approx 1 hour from either Nolin or Rough River. This stunning property offers the quintessential country living experience on 6.62 acres of picturesque land. This [...]

- 4 heds
- 2 haths
- Single Family Residence
- Active
- 2775 sq ft

### **Basics**

**Type:** Single Family Residence

Bedrooms: 4 beds

**Area: 2775** sq ft **Lot size: 288367.2** sq ft

Year built: 2012 Lot Features: DeadEnd

County Or Parish: Washington Subdivision Name: NONE