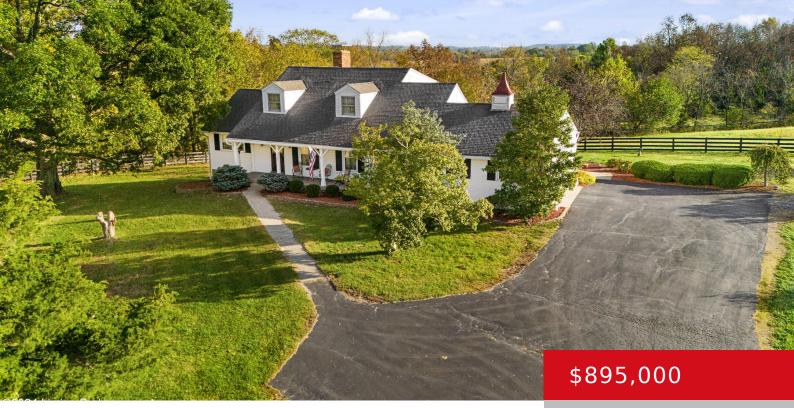

# 3400 FENDLEY MILL RD, LA GRANGE, KY 40031

https://zhomesre.com

Quintessential Oldham County Farm on the market for the first time since 1979! Lovely 30 acre farm with a perfect mix of pasture and light woods. The current owners had horses on the property for many years, but now have approximately 9 acres cut for hay and bush hog the residual. The property includes a [...]

- 4 beds
- 3 baths
- Single Family Residence
- Active
- 2773 sq ft

#### Basics

Type: Single Family Residence Bedrooms: 4 beds Area: 2773 sq ft Year built: 1973 Subdivision Name: NONE

Status: Active Bathrooms: 3 baths Lot size: 1285020 sq ft County Or Parish: Oldham Bathrooms Full: 3