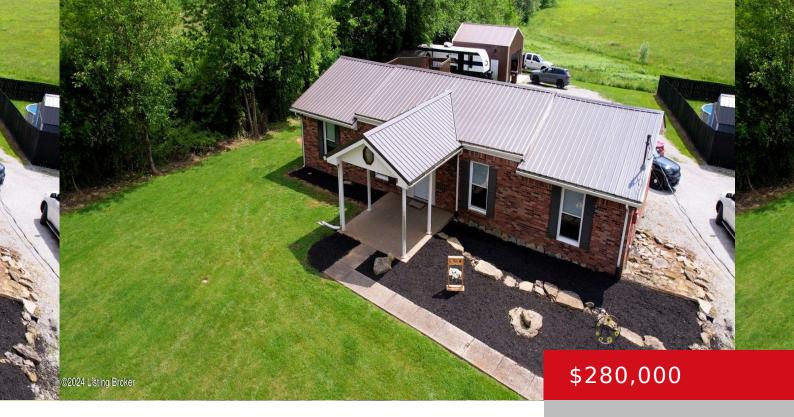

## 3401 CASTLE HWY, PLEASUREVILLE, KY 40057

https://zhomesre.com

Wow come check out this large 3 bedroom 2 bath home updated brick ranch sitting on a .5 acres. The property boast a 24X24 garage, a shed and above ground pool with an oversized deck. The home has been recently updated with LVP flooring, and fresh paint throughout. Enjoy peaceful country living, and relaxing on [...]

## **Basics**

**Type:** Single Family Residence **Status:** Active Under Contract

**Bedrooms: 3** beds **Bathrooms: 2** baths

Area: 1860 sq ft

Year built: 1978

Lot size: 20037.6 sq ft

Lot Features: Cleared

County Or Parish: Henry Subdivision Name: NONE

— Rooms

**Rooms Total:** 7

**Bathrooms Full: 2** 

**Building Details** 

Foundation Details: Crawl Space, Concrete Blk Stories: 1

Electric: Residential Roof: Shingle

**Construction Materials:** Brick **Garage Spaces:** 2

Basement: None

**Amenities & Features** 

Cooling: Central Air Exterior Features: Patio, Pool - Above Ground, Out Buildings, Porch,

Deck

Utilities: Public Water Parking Features: Detached

**Heating:** Heat Pump