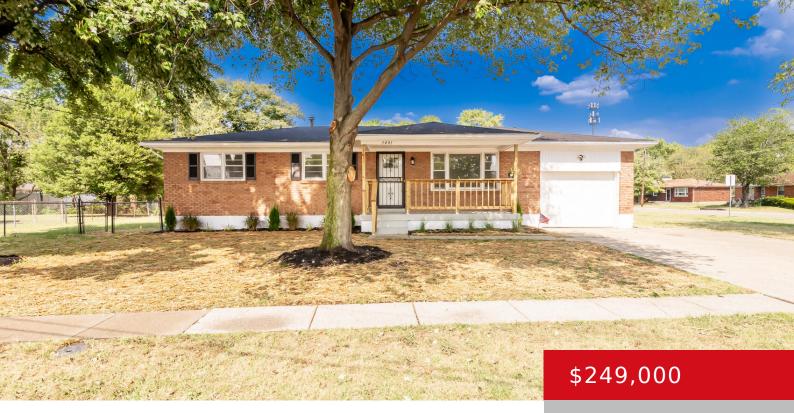

## 3401 SUMAC RD, LOUISVILLE, KY 40216

https://zhomesre.com

Newly renovated and move in ready! This 4 bedroom., 2 bath ranch home on a corner lot has so much to offer including a long list of updates. The driveway leads to an attached garage with a new door and you will be greeted by a welcoming covered front porch. Once inside you will find [...]

### **Basics**

**Type:** Single Family Residence **Status:** Pending

Bedrooms: 4 beds

Area: 2050 sq ft

Year built: 1970

Bathrooms: 2 baths

Lot size: 8712 sq ft

Lot Features: Corner

# **Building Details**

Stories: 1 Electric: Residential

Fencing: Chain Link Roof: Shingle

Construction Materials: Wood Frame, Brk/Ven Garage Spaces: 1

**Basement:** Finished

# **Amenities & Features**

**Cooling:** Central Air **Exterior Features:** Porch

**Heating:** Forced Air