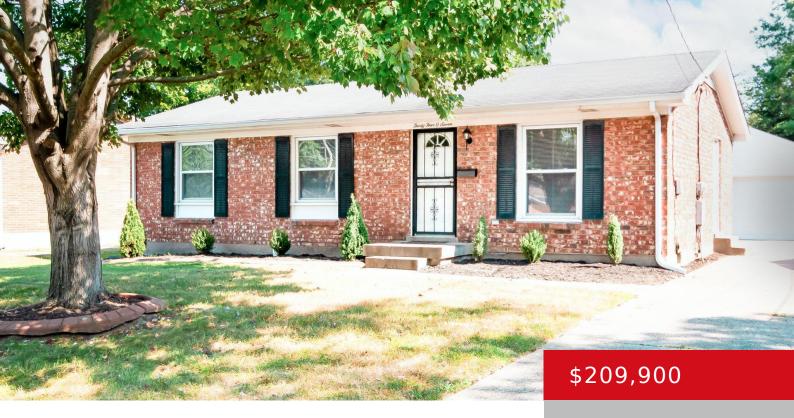

## 3407 BRIDWELL DR, LOUISVILLE, KY 40216

https://zhomesre.com

Updated 3 Bedroom, 1 Full Bath, Ranch with a detached 2 Car Garage offering all 1st Floor Living. All new kitchen appliances, fans, lighting, carpet and vinyl flooring. There is a nice Living Room with built-in shelving, Eat-in Kitchen to go with a nice Laundry Room/Panty off the Kitchen. Two of the 3 Bedrooms have [...]

- 3 beds
- 1 hath
- Single Family Residence
- Pending
- 1025 sq ft

### **Basics**

**Type:** Single Family Residence **Status:** Pending

Bedrooms: 3 beds Bathrooms: 1 bath

Area: 1025 sq ft Lot size: 9034 sq ft

Year built: 1972 Lot Features: Cleared, Level

County Or Parish: Jefferson Subdivision Name: KAUFMAN ACRES