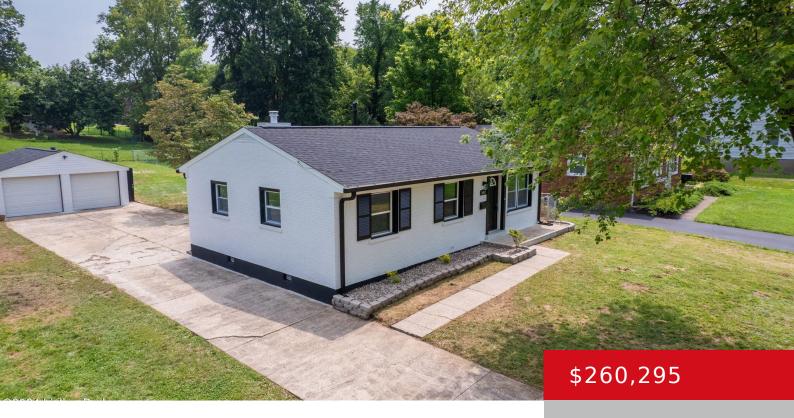

## 3407 DELL RD, LOUISVILLE, KY 40299

https://zhomesre.com

PRICE IMPROVED & OPEN SUN 2-4!!! Complete renovation! Welcome to 3407 Dell Rd, a stunningly renovated gem in the heart of Jeffersontown, KY! This beautifully updated one-level home offers a perfect blend of modern amenities and timeless charm. Featuring three spacious bedrooms and three full baths, this home is designed for comfortable, contemporary living. Every [...]

- 3 beds
- 2 baths
- Single Family Residence
- Pending
- 1245 sq ft

### Basics

Type: Single Family Residence Bedrooms: 3 beds Area: 1245 sq ft Year built: 1964 County Or Parish: Jefferson Bathrooms Full: 2 Status: Pending Bathrooms: 2 baths Lot size: 19166.4 sq ft Lot Features: Storm Sewer Subdivision Name: JEFFERSON HEIGHT