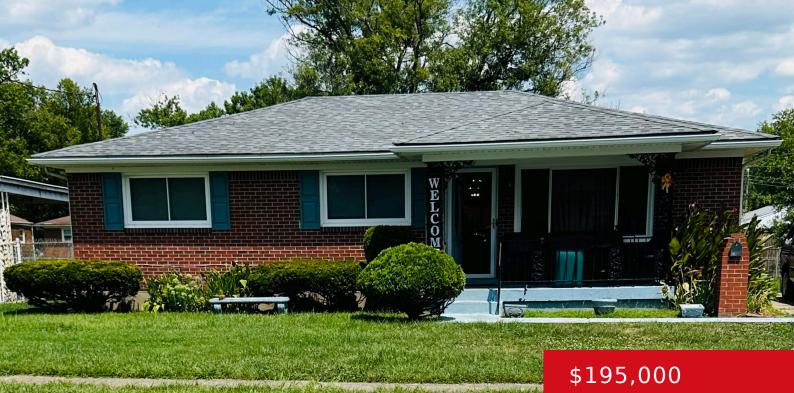

#### 3409 RICHMONT RD, LOUISVILLE, KY 40216

https://zhomesre.com

This home has so much potential! With a little TLC it will be a great for a 1st Time Home Owner or a investment property. BEING SOLD AS-IS. NO REPAIRS BY THE SELLER.

#### Basics

Type: Single Family Residence Bedrooms: 3 beds Area: 2068 sq ft Year built: 1969 County Or Parish: Jefferson Bathrooms Full: 1 Status: Pending Bathrooms: 2 baths Lot size: 8990 sq ft Lot Features: Sidewalk, Level Subdivision Name: RICHMONT TERRACE

# **Building Details**

Foundation Details: Poured Concrete Electric: Residential Roof: Shingle Basement: Finished Stories: 1 Fencing: Chain Link Construction Materials: Brick

# **Amenities & Features**

Cooling: Central Air Utilities: Public Sewer, Public Water Heating: Forced Air, Natural Gas Exterior Features: Out Buildings, Porch Parking Features: None