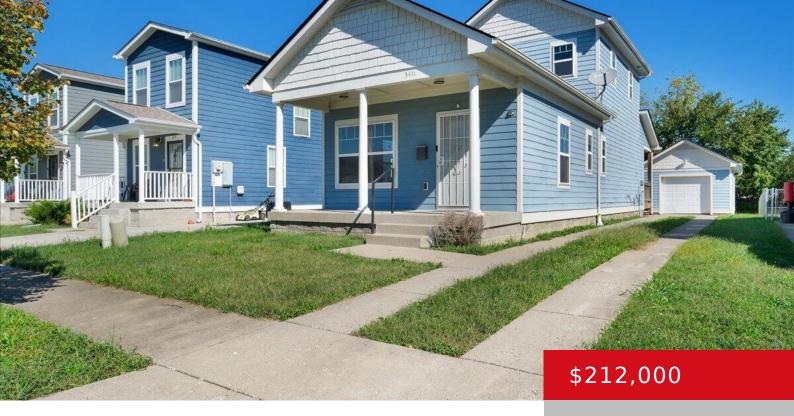

#### 3411 BOXELDER RD, LOUISVILLE, KY 40216 https://zhomesre.com

Spacious 2012-built home with modern appeal! This beautifully maintained property features large bedrooms, fresh paint, and new carpet throughout. Enjoy the convenience of a detached one-car garage and stylish living spaces perfect for relaxation and entertaining. Don't miss this move-in ready gem!

#### Basics

Type: Single Family Residence Bedrooms: 3 beds Area: 1451 sq ft Year built: 2012 Subdivision Name: SHIVELY

Status: Active Bathrooms: 2 baths Lot size: 5227.2 sq ft County Or Parish: Jefferson Bathrooms Full: 2

## **Building Details**

Foundation Details: Crawl Space Electric: Residential Roof: Shingle Garage Spaces: 1 Stories: 2 Fencing: None Construction Materials: Vinyl Siding Basement: None

# **Amenities & Features**

Cooling: Central Air Utilities: Electricity Connected, Public Sewer, Public Water Heating: Electric Exterior Features: Porch
Parking Features: Detached