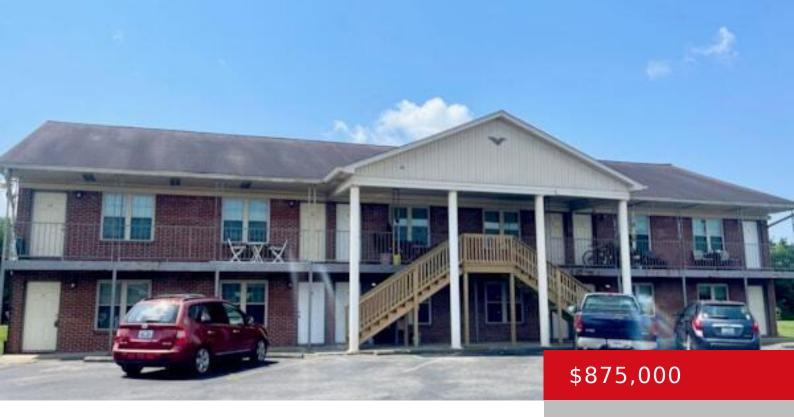

## 3414 BURKLAND BLVD, SHEPHERDSVILLE, KY 40165

https://zhomesre.com

Listed for sale is this 12 unit apartment building in Shepherdsville right off of I-65. All units are 1 bedroom 1 bath units with various updates throughout. All units have central HVAC with forced air natural gas furnaces. Building is metered out for gas and electric. Owner pays water and trash. Property is on septic [...]

## **Basics**

Type: Apartment

Bathrooms: 0 baths

Lot size: 0 sq ft

County Or Parish: Bullitt

**Status:** Active

**Area: 8550** sq ft

Year built: 1993

## **Building Details**

Architectural Style: Other Electric: MultiFamily

Roof: Shingle Construction Materials: Brick