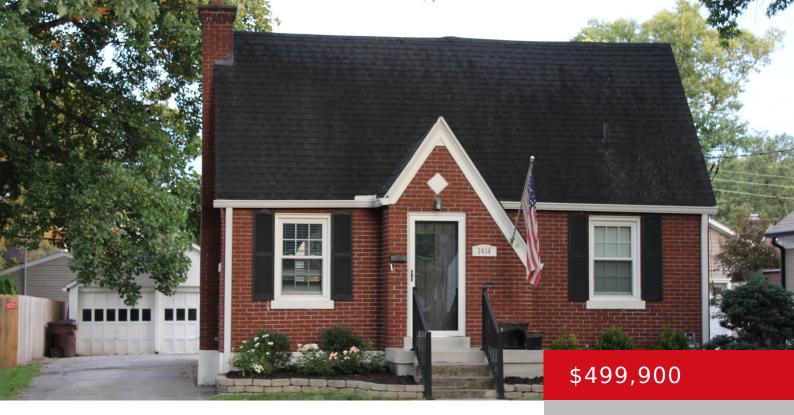

#### **3414 WARNER AVE, LOUISVILLE, KY 40207** https://zhomesre.com

110010510.0011

This home had a major renovation completed in 2017, including kitchen expansion and remodel adding vaulted ceiling, skylights, granite countertops, and eat-in peninsula. Basement was finished out, house replumbed, new roof, and electrical updated with new service. New HVAC 2022. The 1st floor has a large kitchen, family room, dining room, remodeled full bath, and [...]

- 3 beds
- 3 baths
- Single Family Residence
- Active
- 2497 sq ft

### Basics

Type: Single Family Residence Bedrooms: 3 beds Area: 2497 sq ft Year built: 1939 Subdivision Name: NONE Status: Active Bathrooms: 3 baths Lot size: 5732 sq ft County Or Parish: Jefferson Bathrooms Full: 3

# **Building Details**

Foundation Details: Poured Concrete Electric: Residential Construction Materials: Wood Frame, Brk/Ven Basement: Partially finished

Stories: 1 Roof: Shingle Garage Spaces: 2