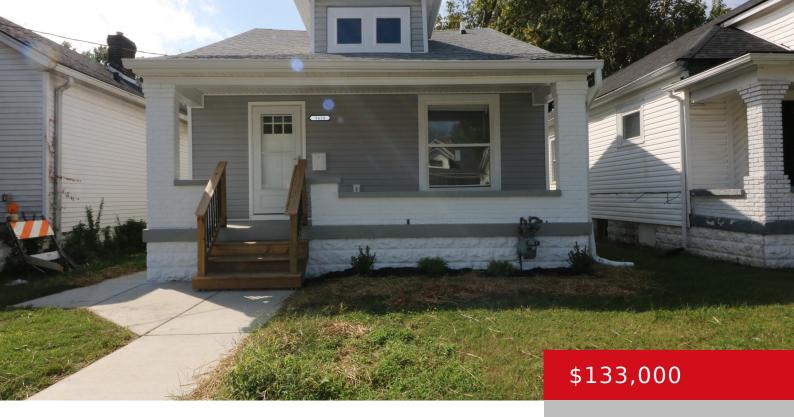

# 3418 DEL PARK TERRACE, LOUISVILLE, KY 40211

https://zhomesre.com

Just Move Right In the beautiful 1 story "Like New" bungalow. You'll fall in love with this open concept Living room, and Kitchen which features Luxury Vinyl Plank flooring, white kitchen cabinets with granite countertops, and new appliances. 2 Bedrooms and Bath complete the main level. The basement comes waterproofed, and provides the laundry area, [...]

- 2 heds
- 1 hath
- Single Family Residence
- Active
- 1164 sq ft

#### **Basics**

**Type:** Single Family Residence **Status:** Active

**Bedrooms: 2** beds **Bathrooms: 1** bath

**Area: 1164** sq ft **Lot size: 37461.6** sq ft

Year built: 1923 County Or Parish: Jefferson

## **Building Details**

**Foundation Details:** Concrete Blk **Stories:** 1

Electric: Residential Fencing: None

Roof: Shingle Construction Materials: Vinyl Siding

**Basement:** Unfinished

### **Amenities & Features**

Cooling: Central Air Exterior Features: Patio, Porch

Utilities: Electricity Connected, Fuel:Natural, Public Parking Features: Street, Driveway

Sewer, Public Water

**Heating:** Natural Gas