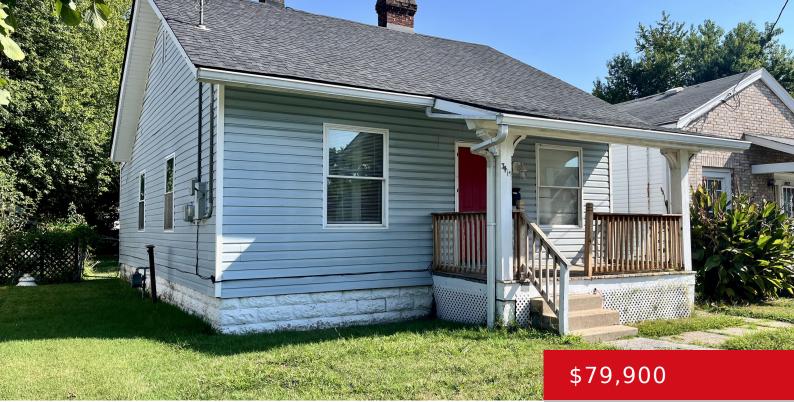

# 3419 W JEFFERSON ST, LOUISVILLE, KY 40212

https://zhomesre.com

This is great home ready for its next owner or investor! Well maintained! Schedule a showing today.

- 2 heds
- 1 bath
- Single Family Residence
- Pending
- 868 sq ft

#### Basics

Type: Single Family Residence Bedrooms: 2 beds Area: 868 sq ft Year built: 1920 County Or Parish: Jefferson Bathrooms Full: 1 Status: Pending Bathrooms: 1 bath Lot size: 4791.6 sq ft Lot Features: Level Subdivision Name: PUSEY ADDN