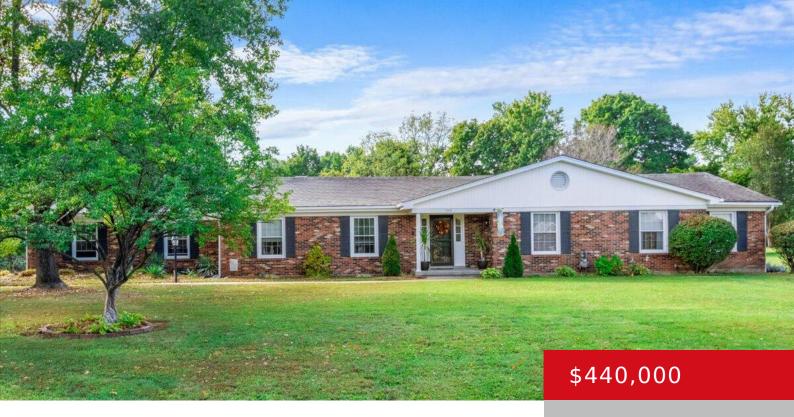

# 342 COLONIAL DR, MT WASHINGTON, KY 40047

https://zhomesre.com

Since purchasing, the owner has installed a new electrical panel, new gutters, new furnace, new A/C, new flooring, new fence, new fireplace gas log and gas line, new backsplash, new ceiling fans, new storm doors, and more. Tens of thousands of dollars in improvements have been made, saving you a boatload of money that you [...]

#### **Basics**

**Type:** Single Family Residence

Bedrooms: 3 beds

Area: 2495 sq ft

Year built: 1974

Bathrooms: 3 baths

Lot size: 87120 sq ft

Lot Features: Cleared

County Or Parish: Bullitt Subdivision Name: BRIARCLIFF ESTATES

Status: Active Under Contract