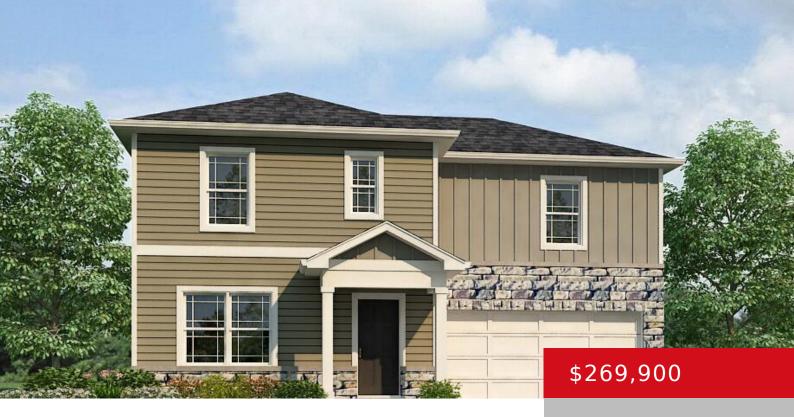

### 342 ZELCOVA DR, EMINENCE, KY 40019

https://zhomesre.com

New construction by D.R. Horton in beautiful Arbor View! The Fairton is a brand new 2-story plan, standing tall with 4 bedrooms, 2.5 bathrooms, and a 2-car garage. The open first floor will become a favorite space, with its large great room open to the spacious kitchen. The Fairton kitchen is a highlight for many [...]

#### Basics

Type: Single Family Residence Bedrooms: 4 beds Area: 1510 sq ft Year built: 2024 Subdivision Name: ARBOR VIEW Status: Active Bathrooms: 3 baths Lot size: 8700 sq ft County Or Parish: Henry Bathrooms Full: 2