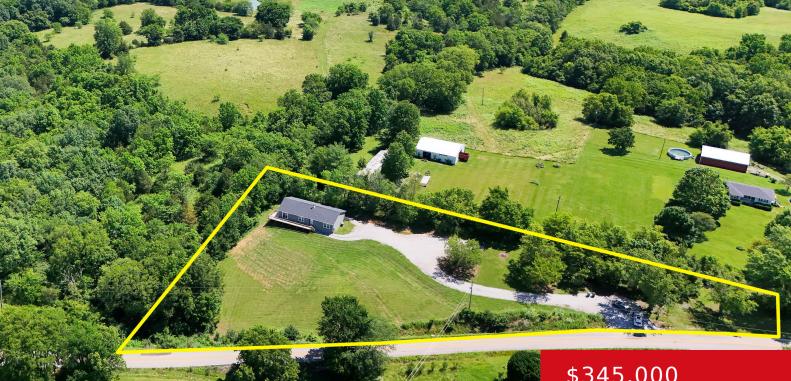

#### 3423 LILLY PIKE, TAYLORSVILLE, KY 40071

https://zhomesre.com

Are you looking for a newer home without the construction headache, this may be your lucky day? This ranch style home sitting on 1.88 acres in a rural setting with gorgeous sunsets off the massive front deck could be the one you have been waiting for. With the home only being a year old, it [...]

- \$345,000

## Basics

Type: Single Family Residence Bedrooms: 3 beds Area: 1893 sq ft Year built: 2023 County Or Parish: Spencer Bathrooms Full: 2 Status: Pending Bathrooms: 2 baths Lot size: 81892.8 sq ft Lot Features: Cleared, Irregular Subdivision Name: NONE