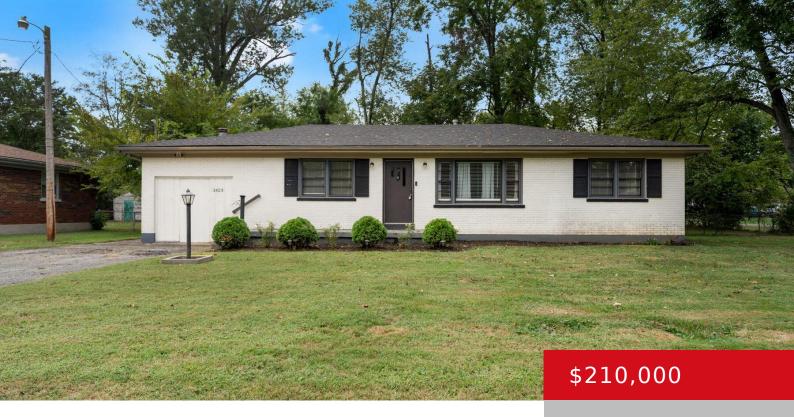

### 3423 OLIVE RD, LOUISVILLE, KY 40219

https://zhomesre.com

Welcome to 3423 Olive Rd, an oversized ranch offering convenient one-level living with plenty of space both inside and out! This 3-bedroom, 1-bath home features a large eat-in kitchen, separate laundry room, and a bonus family room perfect for extra living space. Step outside to a fully fenced backyard, ideal for play, entertaining, or pets. [...]

### **Basics**

Type: Single Family Residence

**Bedrooms: 3** beds

**Area: 1633** sq ft

Year built: 1956

County Or Parish: Jefferson

Bathrooms Full: 1

Status: Pending