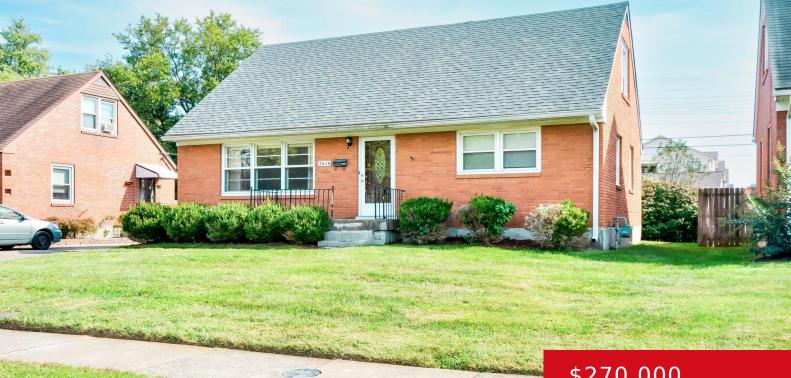

## 3424 ALLISON WAY, LOUISVILLE, KY 40220

https://zhomesre.com

Very well-maintained 4 bedroom, 2 bath home conveniently located just off of Furman Ave and Taylorsville Rd convenient to grocery shopping and restaurants with a finished basement, double-paned vinyl windows, newer entry door, three-dimensional shingled roof and covered patio. The bedrooms have gleaming hardwood floors, carpeted common areas have hardwood underneath.

#### \$270,000

#### Basics

Type: Single Family Residence Bedrooms: 4 beds Area: 1949 sq ft Year built: 1956 Subdivision Name: HIGHGATE SPRINGS Status: Active Bathrooms: 2 baths Lot size: 6098.4 sq ft County Or Parish: Jefferson Bathrooms Full: 2