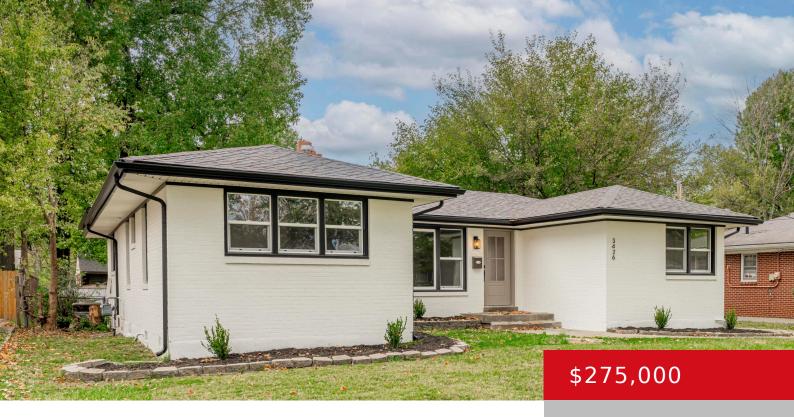

### 3426 PARK ROW DR, LOUISVILLE, KY 40216

https://zhomesre.com

This elegantly updated and fully remodeled ranch home features 3 spacious bedrooms, 3 full bathrooms, and a finished basement with custom touches throughout. The beautifully remodeled kitchen with added appliances flows into the main living spaces, highlighted by a lovely fireplace in the living room and a matching one downstairs for added warmth and charm. [...]

- 3 heds
- 3 haths
- Single Family Residence
- Active
- 2598 sq ft

#### **Basics**

**Type:** Single Family Residence **Status:** Active

Bedrooms: 3 beds

Area: 2598 sq ft

Bathrooms: 3 baths

Lot size: 9147.6 sq ft

Year built: 1954 County Or Parish: Jefferson

**Subdivision Name:** HEATHER FIELDS **Bathrooms Full:** 3