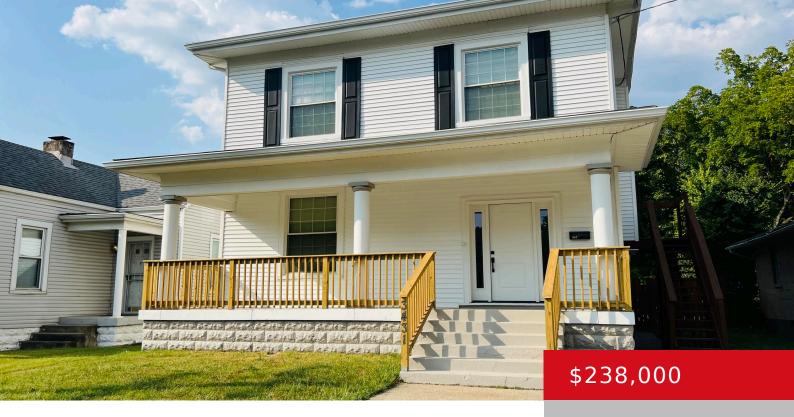

# 3431 GREENWOOD AVE, LOUISVILLE, KY 40211

https://zhomesre.com

Welcome to this gorgeous 2-Story completely remodeled. Upon entering you will notice the high ceilings, open concept, dining area and kitchen. This beautiful home has 4 bedrooms, 2.5 bathrooms with unfinished basement. Home has new flooring, paint, drywall, fixtures, cabinets, new appliances, water heater, furnace, AC unit, electrical system and duct. Home features a primary [...]

#### **Basics**

**Type:** Single Family Residence **Status:** Active

Bedrooms: 4 beds

Area: 2611 sq ft

Lot size: 8712 sq ft

Year built: 1900 Lot Features: Cleared, Level

County Or Parish: Jefferson Subdivision Name: CEDAR MANOR

## **Building Details**

**Foundation Details:** Poured Concrete **Stories:** 2

**Electric:** Residential **Fencing:** None

Roof: Shingle Construction Materials: Vinyl Siding

**Basement:** Unfinished

### **Amenities & Features**

Cooling: Central Air Exterior Features: Porch

Utilities: Electricity Connected, Fuel:Natural, Public Sewer, Parking Features: Street,

Public Water Driveway

**Heating:** Natural Gas