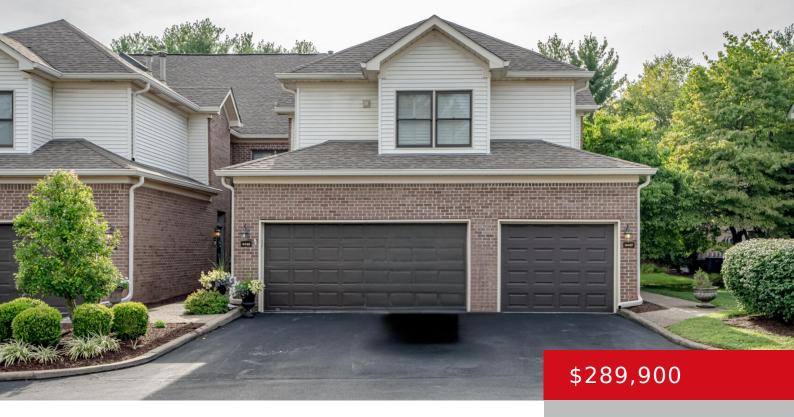

# 3447 HURSTBOURNE RIDGE BLVD, LOUISVILLE, KY 40299

https://zhomesre.com

Enjoy low-maintenance living in this 3 bedroom, 3 bath, 1 car garage condo in desirable Hurstbourne Ridge of east Louisville. This second floor condo has been very well-maintained, and offers tons of natural light, crown molding, and a spacious layout with an enclosed sunroom/balcony. At the top of the stairs, two French doors lead you [...]

#### **Basics**

**Type:** Condominium **Status:** Active

**Bedrooms: 3** beds **Bathrooms: 3** baths

**Area: 2501** sq ft **Lot size: 0** sq ft

Year built: 1996 County Or Parish: Jefferson

**Subdivision Name:** HURSTBOURNE RIDGE **Bathrooms Full:** 3

## **Building Details**

**Stories:** 2, 2 **Electric:** Residential

**Roof:** Shingle **Construction Materials:** Brick

Garage Spaces: 1 Basement: None