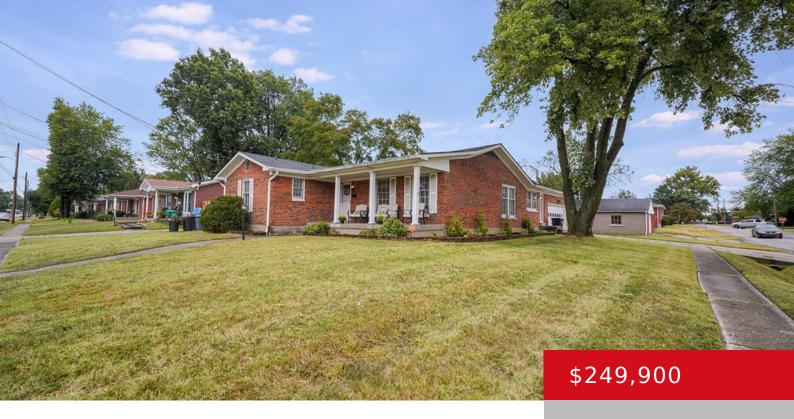

#### **3449 FERNHEATHER DR, LOUISVILLE, KY 40216**

https://zhomesre.com

Welcome to this charming 3-bedroom, 3 full bathroom ranch-style home in the Heatherfields subdivision. Step onto the inviting covered front porch before entering the spacious living room, which flows seamlessly into the dining area, perfect for family gatherings. Gorgeous wood-look flooring extends through much of the main level, adding warmth and elegance. The kitchen boasts [...]

- 3 beds
- 3 baths
- Single Family Residence
- Pending
- 1704 sq ft

### Basics

Type: Single Family Residence Bedrooms: 3 beds Area: 1704 sq ft Year built: 1964 County Or Parish: Jefferson Bathrooms Full: 3 Status: Pending Bathrooms: 3 baths Lot size: 9148 sq ft Lot Features: Corner, Sidewalk Subdivision Name: HEATHERFIELDS

## **Building Details**

Foundation Details: Crawl Space Electric: Residential Roof: Shingle Garage Spaces: 2

Stories: 1 Fencing: Chain Link Construction Materials: Brick Basement: Unfinished

# **Amenities & Features**

Cooling: Central Air Exterior Features: Patio, Porch Parking Features: Attached, Entry Side Fireplaces Total: 1 Utilities: Public Sewer, Public Water Heating: Natural Gas