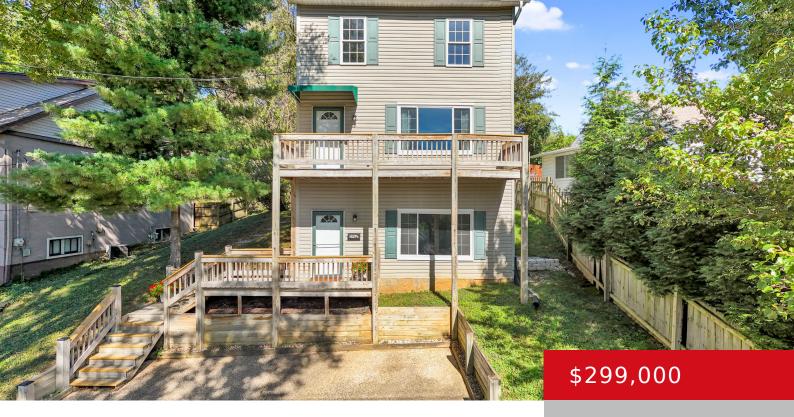

# 346 1/2 KENILWORTH RD, LOUISVILLE, KY 40206

https://zhomesre.com

Don't miss this charming and unique single-family home in Clifton! Boasting 3 bedrooms and 2.5 baths, this residence features new carpet and paint throughout, along with a brandnew roof. Lovingly maintained by its original owner, it's now ready for someone new to make it their own. With its inviting curb appeal and two delightful front [...]

#### **Basics**

**Type:** Single Family Residence **Status:** Active

Bedrooms: 3 beds

Area: 1866 sq ft

Bathrooms: 3 baths

Lot size: 10890 sq ft

Year built: 2000 County Or Parish: Jefferson

**Subdivision Name:** NONE **Bathrooms Full:** 2

## **Building Details**

**Foundation Details:** Poured Concrete **Stories:** 2

Electric: Residential Fencing: Partial

Roof: Shingle Construction Materials: Vinyl Siding

Basement: None

## **Amenities & Features**

Cooling: Central Air Exterior Features: Porch, Deck

**Heating:** Forced Air