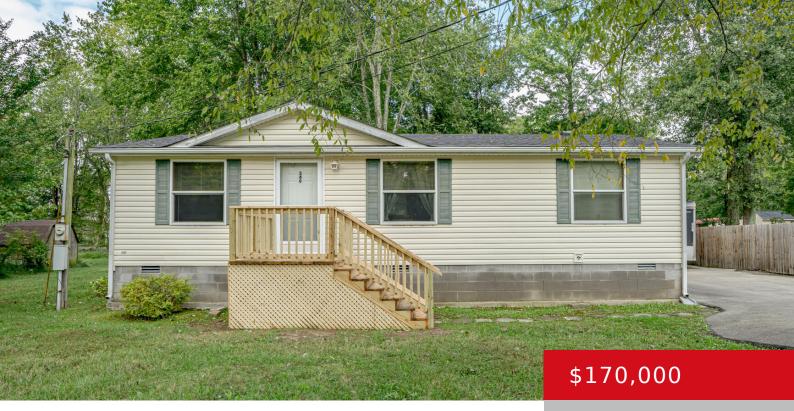

#### **349 EVERGREEN ST, SHEPHERDSVILLE, KY 40165**

https://zhomesre.com

This well-maintained 3-bedroom, 2-bathroom home on a large half acre lot is ready for you to make it your own! Take advantage of ZERO DOWN financing opportunities! Nestled in a quiet neighborhood, this property sits on nearly half an acre of land, providing plenty of outdoor space and privacy. The roof is less than a [...]

- 3 beds
- 2 baths
- Single Family Residence
- Active Under Contract
- 1060 sq ft

### Basics

Type: Single Family Residence Bedrooms: 3 beds Area: 1060 sq ft Year built: 2001 County Or Parish: Bullitt Bathrooms Full: 2 Status: Active Under Contract
Bathrooms: 2 baths
Lot size: 15000 sq ft
Lot Features: Flood Insurance Req, Level
Subdivision Name: WOODLAND ACRES

## **Building Details**

Foundation Details: Crawl Space, Concrete Blk Electric: Residential Roof: Shingle Basement: None Stories: 1 Fencing: Partial Construction Materials: Vinyl Siding

# **Amenities & Features**

Cooling: Central Air Utilities: Electricity Connected, Public Sewer, Public Water Heating: Electric, Forced Air Exterior Features: Porch, Deck
Parking Features: Driveway