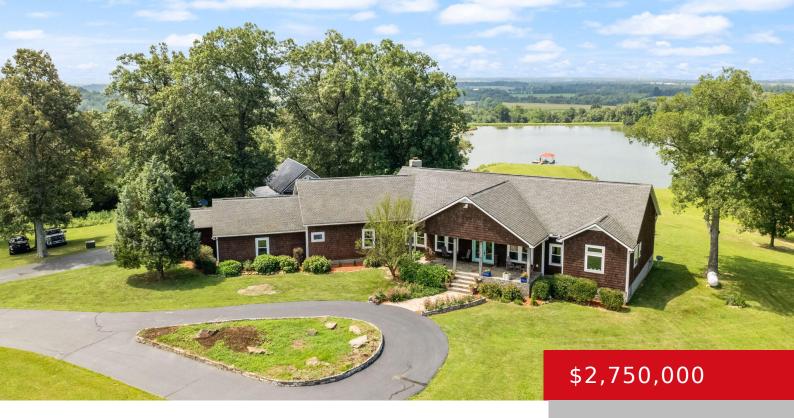

#### 3495 MANITOU RD, MANITOU, KY 42436

https://zhomesre.com

The Lost Lighthouse Ranch, as the current owners have named it, is the perfect melding of luxury, peace and 130 fabulous acres of nature. It begins on the approach down the wooded half mile long drive and opens up to fields of horses, wildflowers, native grasses, etc. to the main cedar shake residence which blends [...]

- 4 beds
- 5 baths
- Single Family Residence
- Residentia
- Active
- 4384 sq ft

## Basics

Category: Residential Status: Active Bathrooms: 5 baths Lot size: 5662800 sq ft Lot Features: See Remarks Subdivision Name: NONE Type: Single Family Residence Bedrooms: 4 beds Area: 4384 sq ft Year built: 2008 County Or Parish: Hopkins Bathrooms Full: 4

# **Building Details**

| Architectural Style: Ranch | Stories: 1                                   |
|----------------------------|----------------------------------------------|
| Electric: Residential      | Fencing: Partial                             |
| Roof: Shingle              | Construction Materials: Other/NA, Wood Frame |
| Garage Spaces: 2           | Basement: Cellar                             |