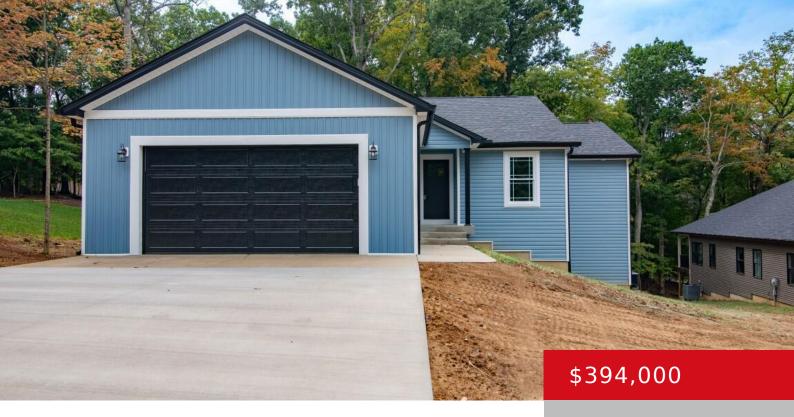

# 35 BLUEBERRY POINT, BRANDENBURG, KY 40108

https://zhomesre.com

Don't miss your chance to tour this newly built home! Situated in the gated community of Doe Valley, this ranch style home offers a splitfloor plan with 3 bedrooms, 2 full bathrooms, and sits on a full unfinished walkout basement that's already been plumbed for a third bath!Builder would be willing to finish the basement [...]

### **Basics**

Type: Single Family Residence

Bedrooms: 3 beds Area: 1724 sq ft

Year built: 2024

**Subdivision Name: DOE VALLEY** 

**Status:** Active

Bathrooms: 2 baths
Lot size: 10890 sq ft

County Or Parish: Meade

# **Building Details**

**Foundation Details:** Poured Concrete Stories: 1

Electric: Residential Roof: Shingle

**Construction Materials:** Vinyl Siding **Garage Spaces:** 2

Basement: Walkout Unfinished

## **Amenities & Features**

**Cooling:** Heat Pump **Exterior Features:** Tennis Court, Patio, Porch, Deck

Course, Marina, Pool

Parking Features: Attached, Entry Heating: Electric, Heat Pump

Front