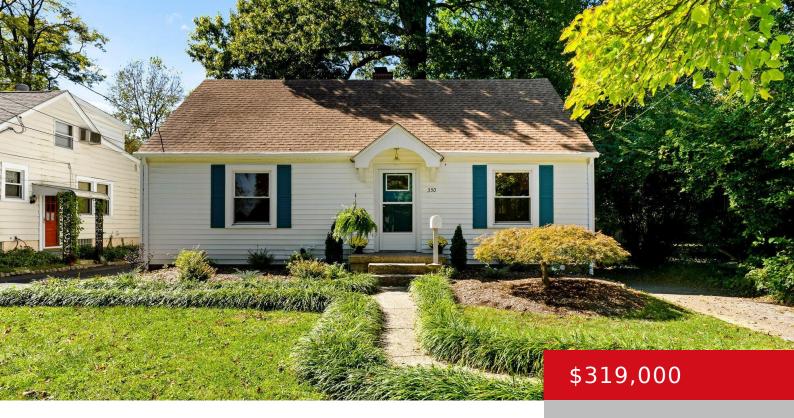

#### 350 BELVAR AVE, LOUISVILLE, KY 40206

https://zhomesre.com

Step into this whimsical 3-bedroom, 2-bath Cape Cod in the heart of Crescent Hill, where old-world charm meets thoughtful, yet classically modern updates! NEW HVAC. NEW WATER HEATER. This 1,500 sq ft treasure welcomes you with newly restored original hardwood floors that give the home a sense of warmth and vitality. The kitchen is updated [...]

- 3 beds
- 2 baths
- Single Family Residence
- Active Under Contract
- 1588 sq ft

### Basics

Type: Single Family Residence Bedrooms: 3 beds Area: 1588 sq ft Year built: 1940 County Or Parish: Jefferson Bathrooms Full: 2 Status: Active Under Contract
Bathrooms: 2 baths
Lot size: 8751 sq ft
Lot Features: Level
Subdivision Name: Winton/Belvar