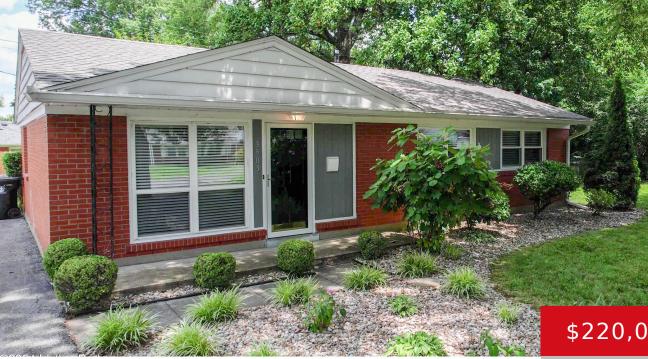

## 3503 DILKON CT, LOUISVILLE, KY 40218

https://zhomesre.com

Welcome to your new home! This charming 3-bedroom, 1-bath ranch is perfectly situated on a quiet cut de sac in a wonderful neighborhood. Recently updated with fresh paint and new luxury vinyl plank (LVP) flooring throughout, this home exudes warmth and modern appeal. As you step inside, you'll be greeted by a spacious living room [...]

## \$220,000

### Basics

Type: Single Family Residence Bedrooms: 3 beds Area: 1107 sq ft Year built: 1957 County Or Parish: Jefferson Bathrooms Full: 1 Status: Pending Bathrooms: 1 bath Lot size: 8276.4 sq ft Lot Features: Cul De Sac, Level Subdivision Name: GREEN MEADOWS

# **Building Details**

Foundation Details: Slab Electric: Residential Roof: Shingle Basement: None Stories: 1 Fencing: Privacy, Full, Chain Link Construction Materials: Brick