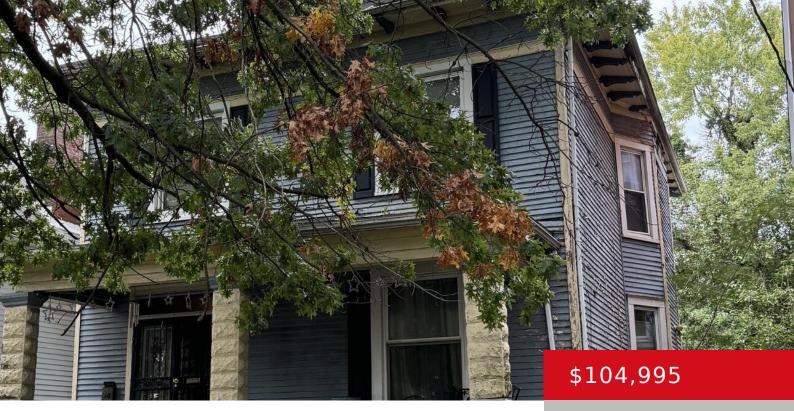

# 3506 W BROADWAY, LOUISVILLE, KY 40211

https://zhomesre.com

Attention investors! This 5 bedroom, 3 bath home is the property you have been looking for. This home is super spacious with over 2000 square feet plus a large unfinished basement. As you enter the property you will find a nice foyer area. The first floor also has the living room, a huge kitchen, primary [...]

#### Basics

Type: Single Family Residence Bedrooms: 5 beds Area: 2232 sq ft Year built: 1911 County Or Parish: Jefferson Bathrooms Full: 2 Status: Active Bathrooms: 3 baths Lot size: 6098.4 sq ft Lot Features: Sidewalk Subdivision Name: WEST MORELAND PLACE

### **Building Details**

Foundation Details: Poured Concrete Electric: Residential Roof: Shingle Garage Spaces: 1 Stories: 2 Fencing: Chain Link Construction Materials: Wood Frame Basement: Unfinished

## **Amenities & Features**

Cooling: Wall/Window Unit(s), Central AirFireplaces Total: 3Exterior Features: PorchUtilities: Electricity Connected, Public Sewer, Public<br/>WaterParking Features: Detached, StreetHeating: Forced Air