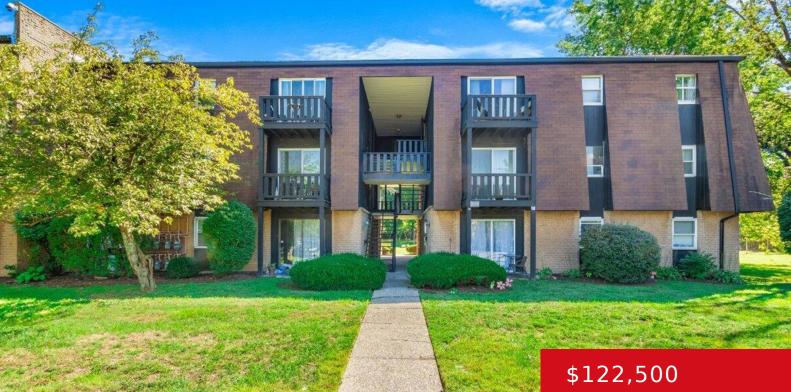

## **3509 LODGE LN, 120, LOUISVILLE, KY 40218**

https://zhomesre.com

Beautiful condo in the heart of J-Town waiting to embrace its new owner! Two bedrooms, one and a half bath with a living room that overlooks the beautiful court yard. A cozy full updated kitchen and updated baths and kitchen. Call for a private showing.

## Basics

Type: Condominium Bedrooms: 2 beds Area: 851 sq ft Year built: 1977 Subdivision Name: LODGE Status: Active Under Contract Bathrooms: 2 baths Lot size: 0 sq ft County Or Parish: Jefferson Bathrooms Full: 1

# **Building Details**

Stories: 3, 3 Fencing: None Construction Materials: Brick Electric: Residential Roof: Flat Basement: None