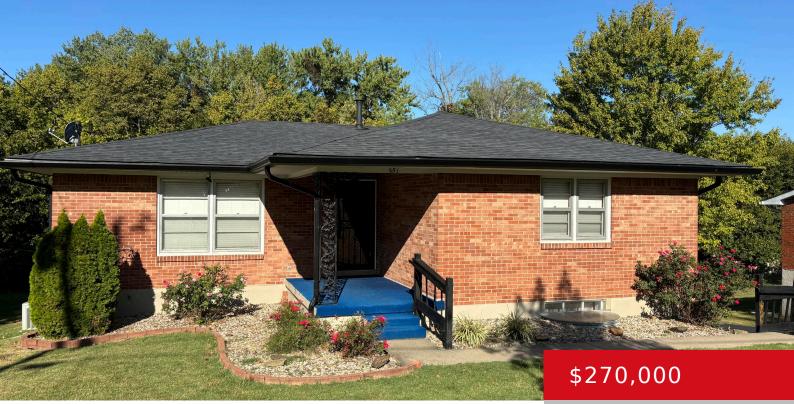

#### **351 HENRY ST, EMINENCE, KY 40019**

https://zhomesre.com

Meticulously maintained brick ranch with a walkout basement situated on a quiet quarter acre lot. The well manicured lawn and covered front porch welcome you into this home. You will enter into the open living room, which flows seamlessly into the dining area and kitchen. The kitchen features updated appliances and granite countertops. Follow the [...]

## **Building Details**

| Foundation Details: Concrete Blk | Stories: 1                                  |
|----------------------------------|---------------------------------------------|
| Electric: Residential            | Fencing: None                               |
| Roof: Shingle                    | Construction Materials: Wood Frame, Brk/Ven |
| Basement: Walkout Part Fin       |                                             |