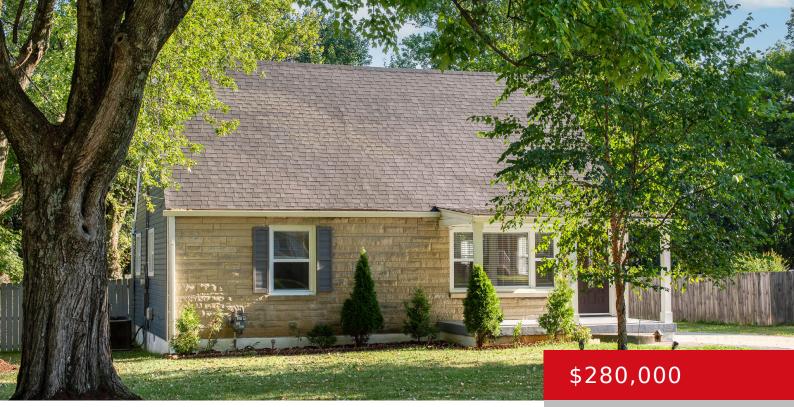

#### 3513 OLIVE RD, LOUISVILLE, KY 40219

https://zhomesre.com

It is no wonder that homes on this tree-lined circle seldom hit the market – and this one is special! Olive Road is a quiet loop of primarily stone and brick homes located off Preston Highway near Outer Loop. The front porch is so very welcoming and the picture window in the family room provides [...]

#### Basics

Type: Single Family Residence Bedrooms: 4 beds Area: 1431 sq ft Year built: 1954 Subdivision Name: NONE Status: Active Bathrooms: 2 baths Lot size: 13503.6 sq ft County Or Parish: Jefferson Bathrooms Full: 2

# **Building Details**

Foundation Details: Crawl Space Electric: Residential Construction Materials: Wood Frame, Vinyl Siding Basement: None

Stories: 2 Roof: Shingle Garage Spaces: 2

## **Amenities & Features**

Cooling: Central AirExterior Features: Porch, DeckUtilities: Electricity Connected, Fuel:Natural, Public Sewer,<br/>Public WaterParking Features: Detached

Heating: Forced Air, Natural Gas