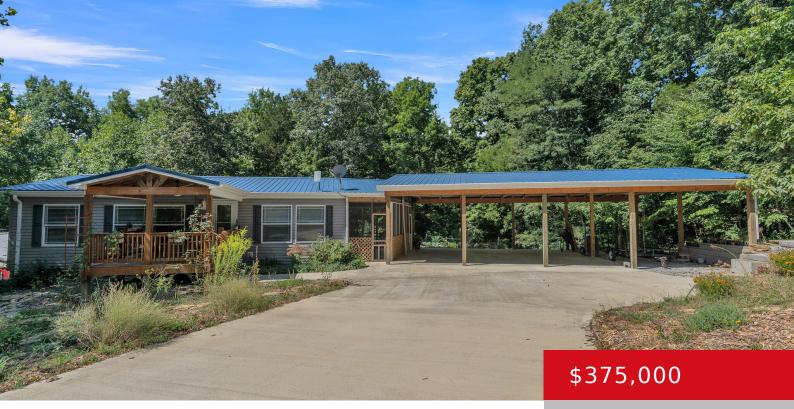

#### 3526 BRIAR RIDGE RD, MT EDEN, KY 40046

https://zhomesre.com

This beautiful 4bd/2.5ba on a wooded lot right near Taylorsville Lake is the escape from city life you've been looking for. The open-concept floor plan culminates in a gorgeous sunroom, where you can enjoy being surrounded by nature. The land surrounding the home is fully-fenced, which means that your furry family members are free to [...]

### Basics

Type: Single Family ResidenceStatus: PendingBedrooms: 4 bedsBathrooms: 3 bathsArea: 1942 sq ftLot size: 140698.8 sq ftYear built: 2005Lot Features: WoodedCounty Or Parish: SpencerSubdivision Name: RICHARDSON WOODSBathrooms Full: 2Subdivision Name: RICHARDSON WOODS

# **Building Details**

| Foundation Details: Poured Concrete | Stories: 1                                       |
|-------------------------------------|--------------------------------------------------|
| Electric: Residential               | Fencing: Partial                                 |
| Roof: Metal                         | Construction Materials: Vinyl Siding             |
| Garage Spaces: 4                    | Basement: Partially finished, Walkout Unfinished |

# **Amenities & Features**

| Cooling: Central Air, Heat Pump        | <b>Exterior Features:</b> Out Buildings, Screened in Porch, Porch, Deck |
|----------------------------------------|-------------------------------------------------------------------------|
| Utilities: Septic System, Public Water | Parking Features: 3 Car Carport, Detached, See<br>Remarks               |
| Heating: Electric, Heat Pump           |                                                                         |