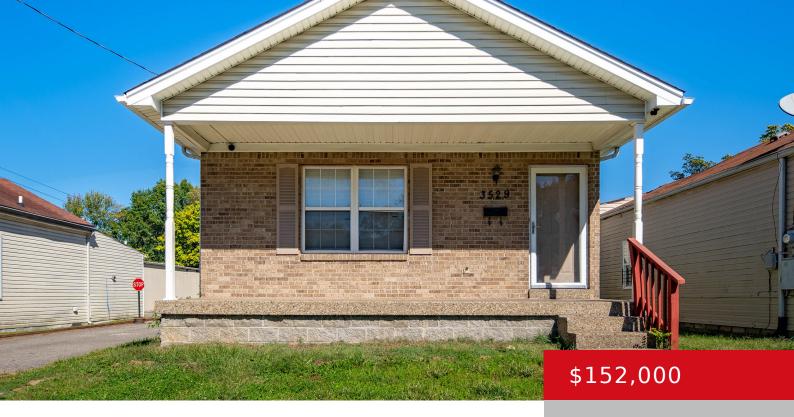

### 3529 HALE AVE, LOUISVILLE, KY 40211

https://zhomesre.com

This 3 bed, 2 full bath home with offstreet parking is ready for some elbow grease! It features a spacious and bright combination kitchen/dining/living area, complete with high ceilings. A convenient laundry room adds functionality, while the neutral color palette throughout enhances the airy and welcoming feel. Outside, the back deck is perfect for entertaining [...]

#### **Basics**

**Type:** Single Family Residence **Status:** Pending

Bedrooms: 3 beds Bathrooms: 2 baths

**Area: 1232** sq ft **Lot size: 5227.2** sq ft

Year built: 2004 County Or Parish: Jefferson

**Subdivision Name:** PARKLAND **Bathrooms Full:** 2

# **Building Details**

Stories: 1 Electric: Residential

Fencing: Wood Roof: Shingle

**Construction Materials:** Wood Frame, Brk/Ven, Vinyl Siding

Basement: None

## **Amenities & Features**

**Cooling:** Central Air **Exterior Features:** Porch, Deck

Utilities: Public Sewer, Public Water Parking Features: Off-Street Parking

**Heating:** Natural Gas