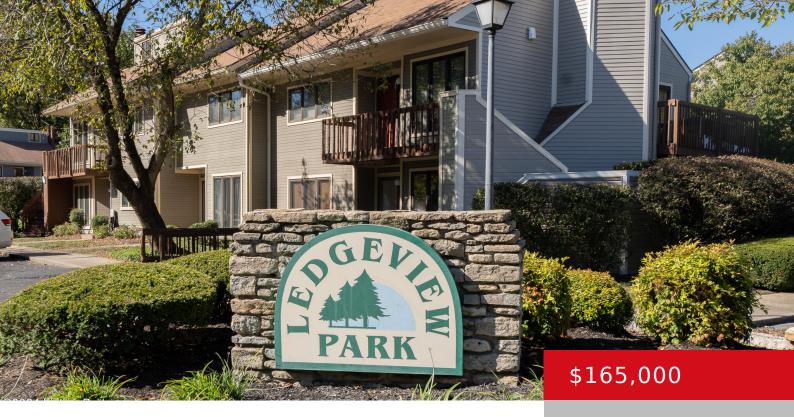

## 354 CRESCENT SPRING DR, LOUISVILLE, KY 40206

https://zhomesre.com

Updated,, Stunning, Contemporary (first-floor condo) that seamlessly blends sophistication with modern updates (you will love the new bathroom). From the fresh carpet and paint to the sleek stainless steel appliances and lighting fixtures, every inch has been thoughtfully enhanced. This end unit boasts a cozy fireplace, vaulted ceilings, and two skylights that flood the space [...]

## **Basics**

**Type:** Condominium **Status:** Active Under Contract

**Bedrooms: 1** bed **Bathrooms: 1** bath

Area: 846 sq ft Lot size: 0 sq ft

Year built: 1985 Lot Features: Wooded

County Or Parish: Jefferson Subdivision Name: CRESCENT SPRINGS