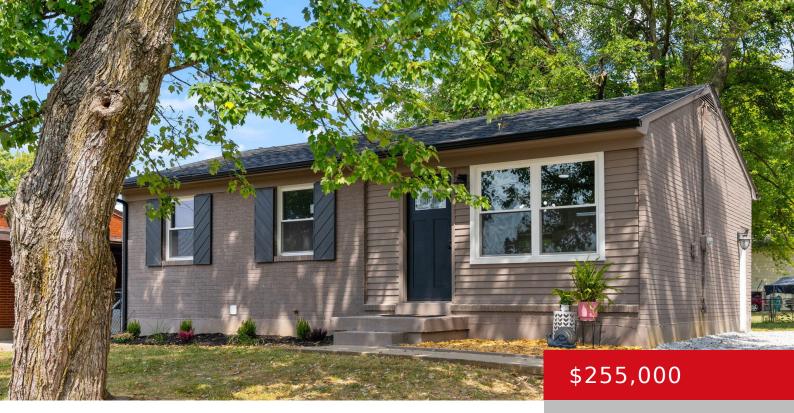

# **354 GLENVIEW RD, LOUISVILLE, KY 40229** https://zhomesre.com

Step into this beautifully updated 3-bedroom, 2-bathroom home where no detail has been spared! From top to bottom, this home has been thoughtfully designed to impress. The open-concept living area is flooded with natural light, featuring modern finishes and sleek updates throughout. The kitchen boasts high-end appliances, custom cabinetry, and elegant countertops, perfect for cooking [...]

- 3 beds
- 2 baths
- Single Family Residence
- Pending
- 1800 sq ft

#### Basics

Type: Single Family Residence Bedrooms: 3 beds Area: 1800 sq ft Year built: 1968 Subdivision Name: HILLVIEW

Status: Pending Bathrooms: 2 baths Lot size: 7405.2 sq ft County Or Parish: Bullitt Bathrooms Full: 2

## **Building Details**

Foundation Details: Poured Concrete Electric: Residential Construction Materials: Brick, Vinyl Siding Stories: 1 Roof: Shingle Basement: Finished