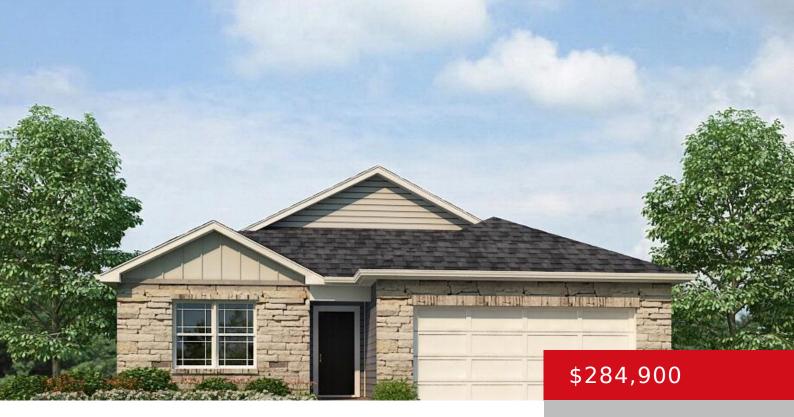

### 354 ZELCOVA DR, EMINENCE, KY 40019

https://zhomesre.com

Trendy new Harmony plan by D.R. Horton in beautiful Arbor View. Welcome to the Harmony, an inviting ranch home with thoughtfully designed living space. Featuring 3 comfortable bedrooms and 2 modern bathrooms, this home is perfect for living and entertaining. The impressive primary bedroom, situated at the back of the home for privacy, is a [...]

- 3 heds
- 2 haths
- Single Family Residence
- Active
- 1498 sq ft

### **Basics**

**Type:** Single Family Residence **Status:** Active

Bedrooms: 3 beds

Area: 1498 sq ft

Lot size: 11618 sq ft

Year built: 2024 County Or Parish: Henry

**Subdivision Name:** ARBOR VIEW **Bathrooms Full:** 2

# **Building Details**

**Foundation Details:** Slab **Stories:** 1

**Electric:** Residential **Fencing:** None

Roof: Shingle Construction Materials: Stone, Vinyl Siding

**Garage Spaces:** 2 **Basement:** None

# **Amenities & Features**

**Cooling:** Central Air **Exterior Features:** Porch

Utilities: Public Sewer, Public Water Parking Features: Attached, Entry Front, Driveway

**Heating:** Forced Air, Natural Gas