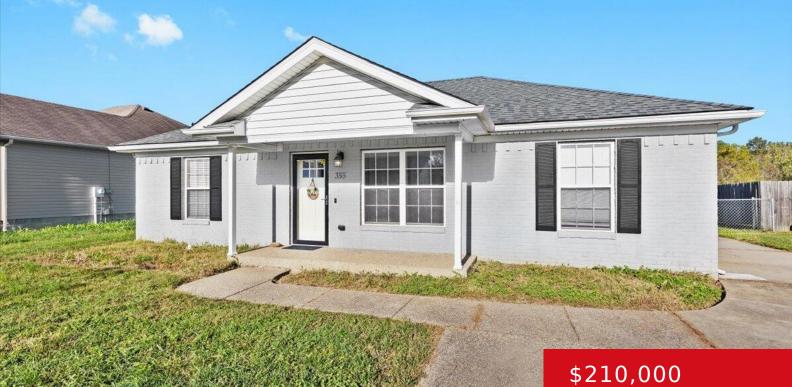

#### 355 MADISON RAE BLVD, SHEPHERDSVILLE, **KY 40165**

https://zhomesre.com

Conveniently located in Shepherdsville, this charming 3-bedroom, 2-bathroom ranch home offers easy, one-level living. It's perfect for first-time homebuyers or those looking to downsize. The home features a newer kitchen floor, fresh paint throughout, and a fully fenced yard with a storage shed. Enjoy outdoor gatherings on the great patio or relax on the large [...]

## Basics

| Type: Single Family Residence | Status: Pending                                      |
|-------------------------------|------------------------------------------------------|
| Bedrooms: 3 beds              | Bathrooms: 2 baths                                   |
| <b>Area: 1143</b> sq ft       | Lot size: 14810.4 sq ft                              |
| Year built: 2007              | Lot Features: Flood Insurance Req, Sidewalk, Cleared |
| County Or Parish: Bullitt     | Subdivision Name: HENSLEY ESTATES                    |
| Bathrooms Full: 2             |                                                      |