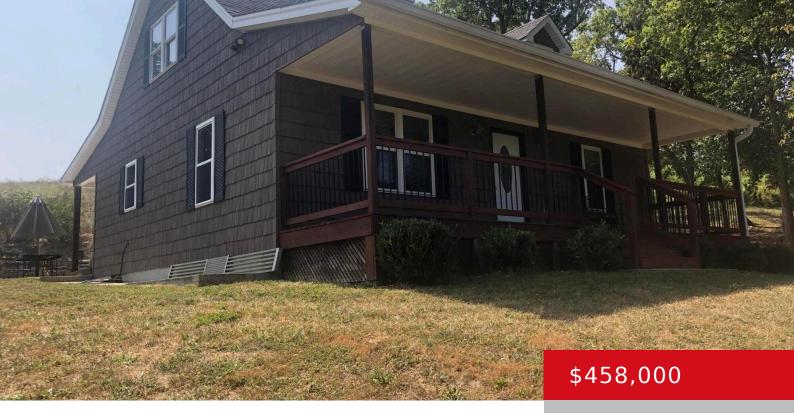

# 3555 HARDESTY RIDGE RD, TAYLORSVILLE, KY 40071

https://zhomesre.com

Where are you going to find it? One of the most peaceful places in the county. A 1675 Sq ft home that has been totally remodeled. Home was taken down to the stud walls in 2017 and totally re done. New electric service, spray foam insulation, new vinyl siding, new roof, new dry wall, and [...]

#### **Basics**

**Type:** Single Family Residence **Status:** Pending

**Bedrooms: 4** beds **Bathrooms: 3** baths

Area: 1675 sq ft

Year built: 1967

Lot size: 360676.8 sq ft

County Or Parish: Spencer

**Subdivision Name: NONE Bathrooms Full:** 3

## **Building Details**

Stories: 2 Electric: Residential

Fencing: Farm Roof: Shingle

**Construction Materials:** Vinyl Siding **Garage Spaces:** 3

Basement: Unfinished, Walk-up

### **Amenities & Features**

**Cooling:** Heat Pump **Exterior Features:** Porch, Deck

Utilities: Septic System, Public Water Parking Features: Detached, Off-Street Parking,

Driveway

Heating: Propane, Heat Pump