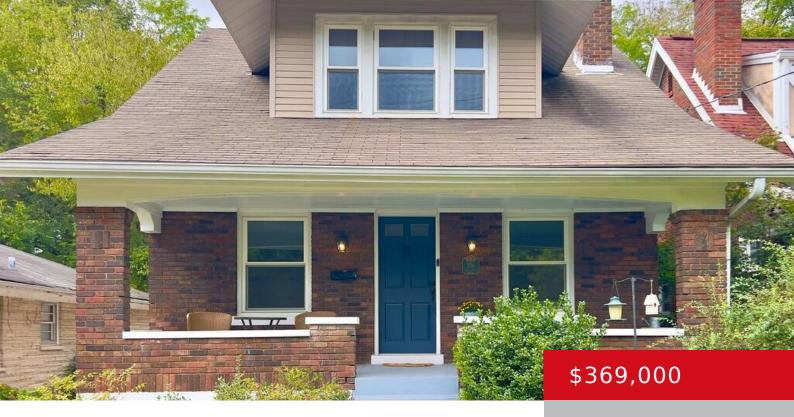

### 356 HILLCREST AVE, LOUISVILLE, KY 40206

https://zhomesre.com

Welcome to this beautifully updated 3-bedroom, 2 full bath home on one of the best streets in Crescent Hill! Combining the charm of the 1920s with modern conveniences, this bungalow is truly a gem. As you approach, the large front porch invites you into a home that showcases original hardwood floors with exquisite inlay detailing. [...]

#### **Basics**

**Type:** Single Family Residence

Bedrooms: 3 beds Area: 1880 sq ft Year built: 1925

County Or Parish: Jefferson

**Bathrooms Full:** 2

**Status:** Active

Bathrooms: 2 baths
Lot size: 4143 sq ft