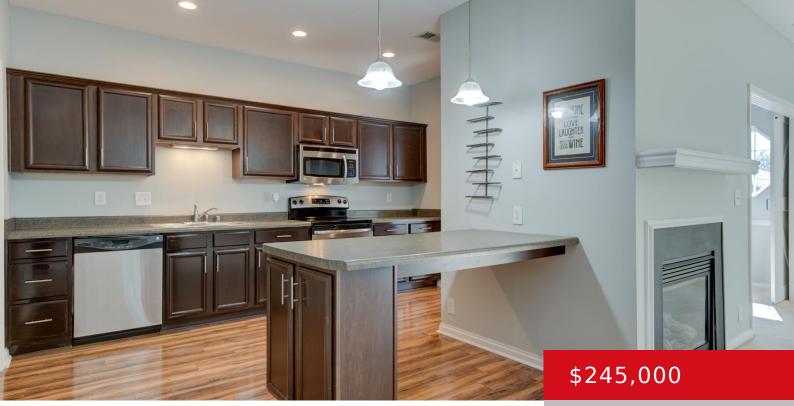

# 356 S DORSEY LN, LOUISVILLE, KY 40223

https://zhomesre.com

Stylish end unit condo in desirable Middletown, conveniently located off Shelbyville Rd. This charming home boasts 2 bedrooms, 2 full bathrooms, the primary bathroom has a jacuzzi tub, and a cozy fireplace. Fresh paint throughout updates the modern touch. Enjoy outdoor living on the private back deck and the safety and convenience of an attached [...]

#### Basics

Type: Condominium Bedrooms: 2 beds Area: 1378 sq ft Year built: 2008 Subdivision Name: DORSEY VILLAGE Status: Active Bathrooms: 2 baths Lot size: 0 sq ft County Or Parish: Jefferson Bathrooms Full: 2

#### **Amenities & Features**

| Cooling: Central Air                 | Fireplaces Total: 1                                                 |
|--------------------------------------|---------------------------------------------------------------------|
| Exterior Features: Deck              | <b>Utilities:</b> Electricity Connected, Public Sewer, Public Water |
| Parking Features: Attached, Driveway | Heating: Forced Air, Natural Gas                                    |