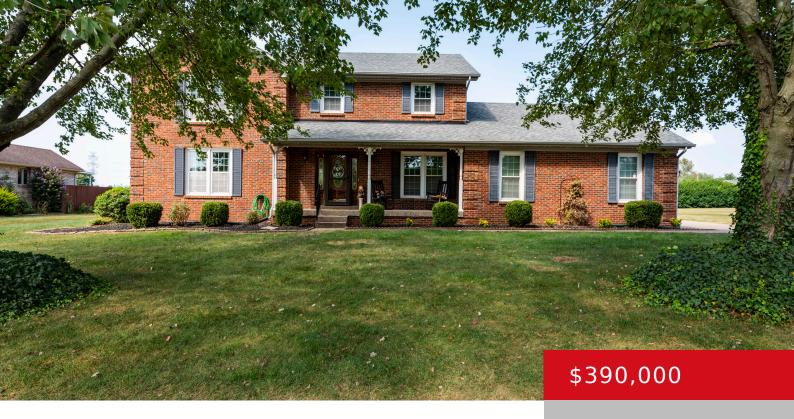

# 3583 WILLOW WAY, SHEPHERDSVILLE, KY 40165

https://zhomesre.com

\*\*OPEN HOUSE SUNDAY SEPTEMBER 8th\*\* Welcome to this charming two-story brick home, offering traditional style with modern updates on over a half-acre fenced-in lot. With nearly 2,100 square feet, this home features 3 spacious bedrooms, 2.5 bathrooms, and a dedicated office perfect for working from home. The main floor features hardwood throughout with a fireplace [...]

- 3 beds
- 3 haths
- Single Family Residence
- Pending
- 2095 sq ft

#### **Basics**

**Type:** Single Family Residence **Status:** Pending

**Bedrooms: 3** beds **Bathrooms: 3** baths

Area: 2095 sq ft

Year built: 1994

Lot size: 25264.8 sq ft

County Or Parish: Bullitt

**Subdivision Name:** WILLOW PLACE **Bathrooms Full:** 2